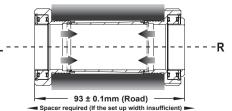

TWIST-LOCK) Non-DRIVE SIDE) Cup set lock to 30Nm



## \land NOTICE

• To install TRiPEAK Bottom Bracket, we strongly recommend that you have a trained bicycle mechanic at your local bike shop.

• Do not alter this product in any way as it can cause unseen damage. Any modifications to this product will void the warranty.

Make sure with the crankset are firmly attached to the bottom bracket.
Improperly attached cranks can become detached from the BB set.

 When cleaning the bottom bracket set,only use mild soap and water.
Never spray with high-pressure water.It will cause BB cup internal water ingress and influencing the bearing rolling lifetime.

If you have any questions or concerns about this product
Please feel free to contact us. E-mail:info@tripeakbearing.com



### Installed-Width



www.tripeakbearing.com