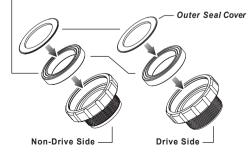

#### **Bearing Options**

- ★ SB (Steel Bearing) / ★ CB (Ceramic Bearing) ■ Bearing Size : 30 X 42 X 7mm (6806-2RS)
- Replacement Bearing set TRIPEAK item NO. SB : EMA-HP6806-2RS / CB : EMA-JC6806-2RS