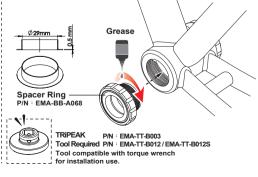

#### BSA Road TO DUB THREADED BB System

#### TRIPEAK Product NO. EMA-IB29R-BSA★TF12



# - 68mm (Road)

#### **Bearing Options**

- ★ SB (Steel Bearing) / ★ CB (Ceramic Bearing) ■ Bearing Size : 30 X 42 X 7mm (6806-2RS)
- Replacement Bearing set TRIPEAK item NO. SB : EMA-HP6806-2RS / CB : EMA-JC6806-2RS





#### Step 2 THREADED (TWIST-LOCK) Non-DRIVE SIDE) Cup set lock to 30Nm



## \land NOTICE

• To install TRiPEAK Bottom Bracket, we strongly recommend that you have a trained bicycle mechanic at your local bike shop.

• Do not alter this product in any way as it can cause unseen damage. Any modifications to this product will void the warranty.

Make sure with the crankset are firmly attached to the bottom bracket.
Improperly attached cranks can become detached from the BB set.

 When cleaning the bottom bracket set,only use mild soap and water.
Never spray with high-pressure water.It will cause BB cup internal water ingress and influencing the bearing rolling lifetime.

If you have any questions or concerns about this product
Please feel free to contact us. E-mail:info@tripeakbearing.com



### Installed-Width



www.tripeakbearing.com