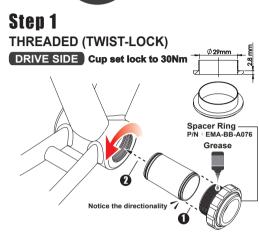

#### BSA Road TO DUB THREADED BB System

#### TRIPEAK Product NO. EMA-IB29R-BSA★TF12



# - 68mm (Road)

#### **Bearing Options**

- ★ SB (Steel Bearing) / ★ CB (Ceramic Bearing) ■ Bearing Size : 30 X 42 X 7mm (6806-2RS)
- Replacement Bearing set TRIPEAK item NO. SB : EMA-HP6806-2RS / CB : EMA-JC6806-2RS





#### Step 2 THREADED (TWIST-LOCK) Non-DRIVE SIDE) Cup set lock to 30Nm



## \land NOTICE

• To install TRiPEAK Bottom Bracket, we strongly recommend that you have a trained bicycle mechanic at your local bike shop.

• Do not alter this product in any way as it can cause unseen damage. Any modifications to this product will void the warranty.

Make sure with the crankset are firmly attached to the bottom bracket.
Improperly attached cranks can become detached from the BB set.

 When cleaning the bottom bracket set,only use mild soap and water.
Never spray with high-pressure water.It will cause BB cup internal water ingress and influencing the bearing rolling lifetime.

If you have any questions or concerns about this product
Please feel free to contact us. E-mail:info@tripeakbearing.com